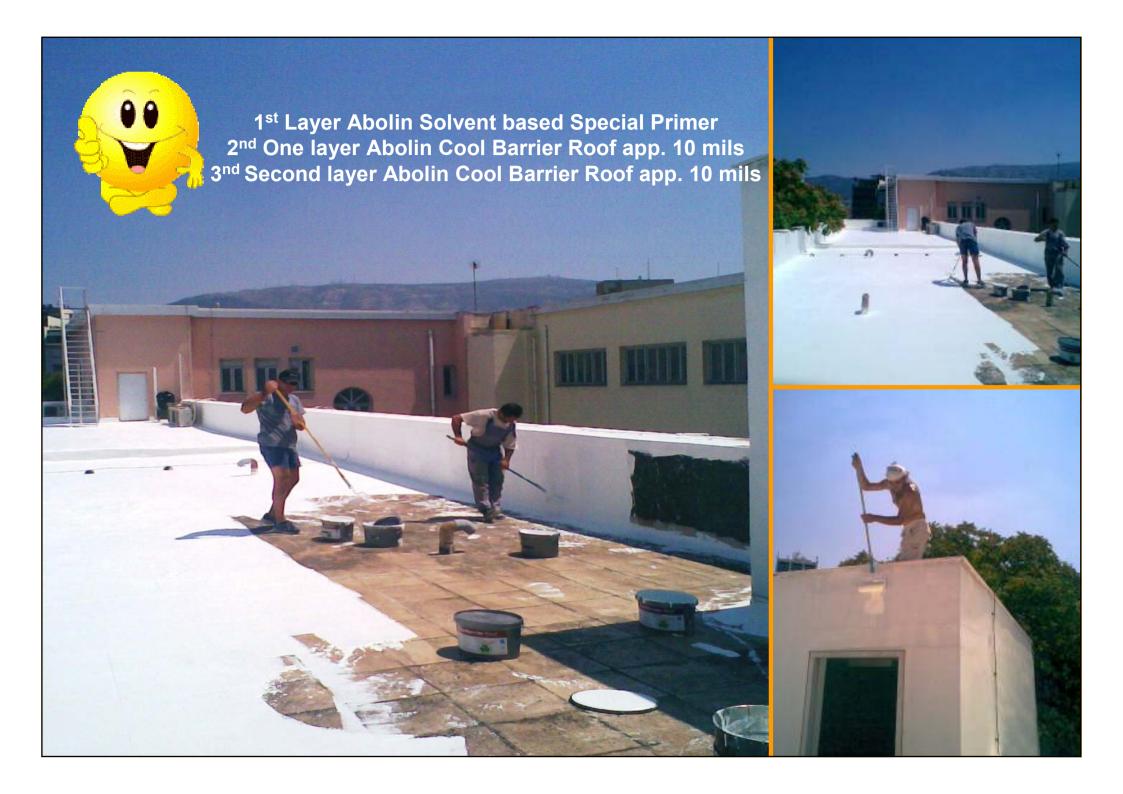

PREFECTURE OF ATHENS- DEPARTMENT OF SOCIAL PROVIDENCE CASE STUDY PRODUCT: ABOLIN COOL BARRIER ROOF

PREFECTURE OF ATHENS- DEPARTMENT OF SOCIAL PROVIDENCE ROOF BASED ON CORRODED CONCRETE ROOF TILES APP. 600 m<sup>2</sup>