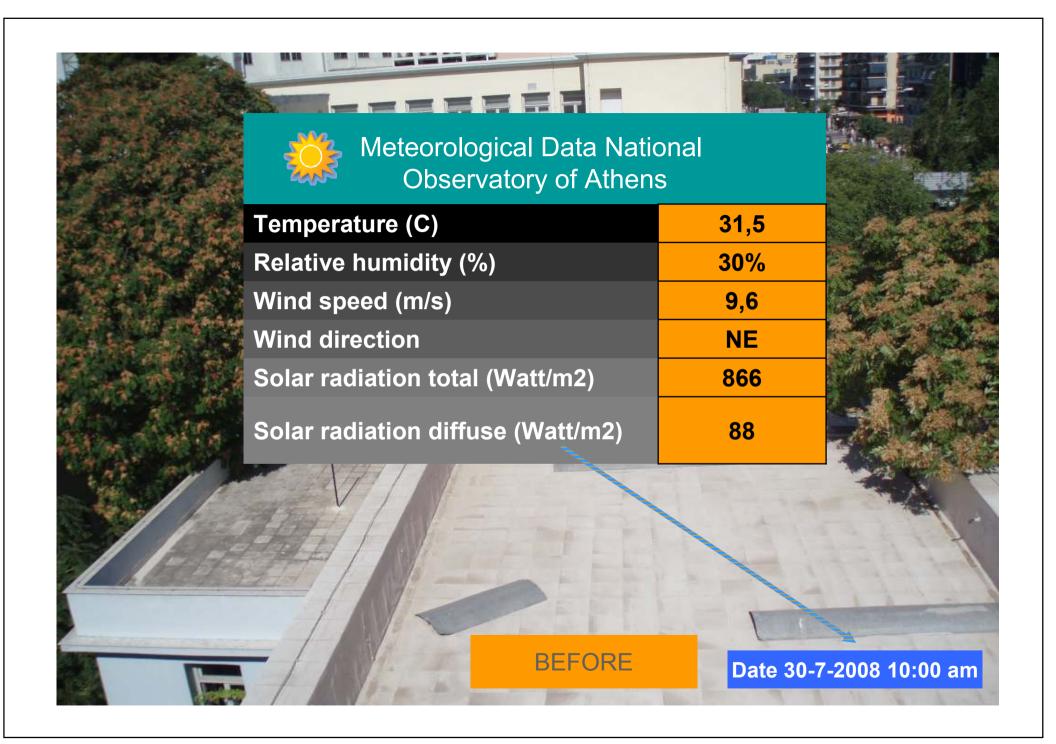

Surface temperature measurement with the use of an infrared laser thermometer 6-8-2008 14:00

| Temperature (C)       | 30   |
|-----------------------|------|
| Relative humidity (%) | 33%  |
| Wind speed (m/s)      | 12,5 |
| Wind direction        | N    |