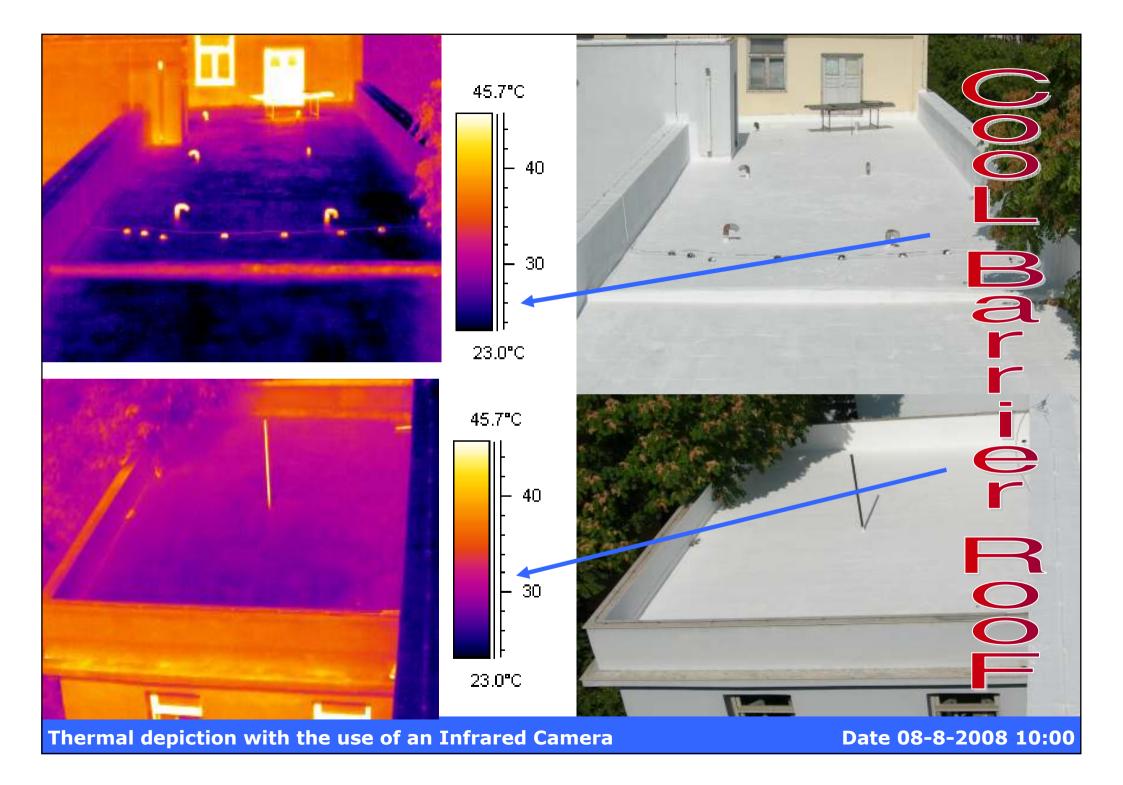

Thermal depiction with the use of an Infrared Camera

**AFTER** 

Date 08-8-2008 10:00

Surface temperature measurement with the use of an infrared laser thermometer 8-8-2008 10:00

Surface temperature measurement with the use of an infrared laser thermometer 8-8-2008 14:00