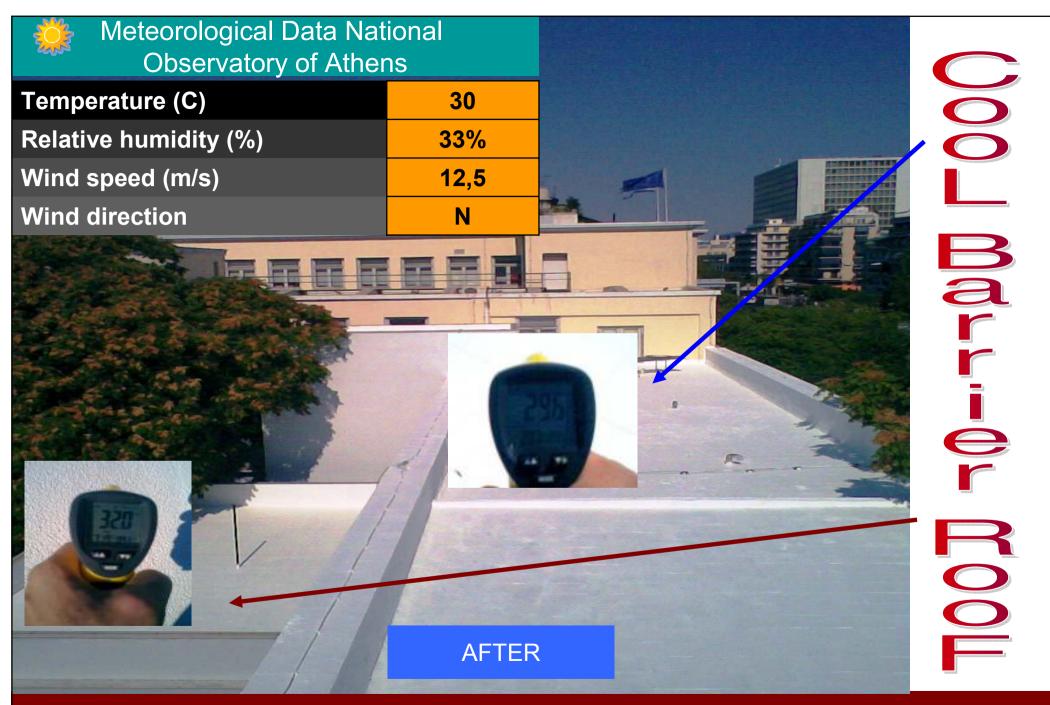

Surface temperature measurement with the use of an infrared laser thermometer 6-8-2008 14:00

| Temperature (C)       | 30   |
|-----------------------|------|
| Relative humidity (%) | 33%  |
| Wind speed (m/s)      | 12,5 |
| Wind direction        | N    |