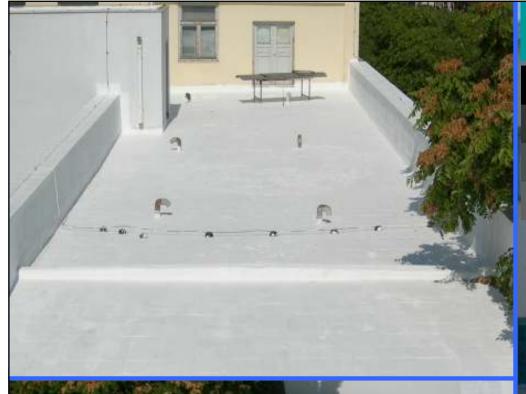

PREFECTURE OF ATHENS- DEPARTMENT OF SOCIAL PROVIDENCE CASE STUDY PRODUCT: ABOLIN COOL BARRIER ROOF

PREFECTURE OF ATHENS- DEPARTMENT OF SOCIAL PROVIDENCE ROOF BASED ON CORRODED CONCRETE ROOF TILES APP. 600 m<sup>2</sup>

Thermal depiction with the use of an Infrared Camera

**AFTER** 

Date 08-8-2008 10:00

Surface temperature measurement with the use of an infrared laser thermometer 8-8-2008 10:00

Surface temperature measurement with the use of an infrared laser thermometer 8-8-2008 14:00