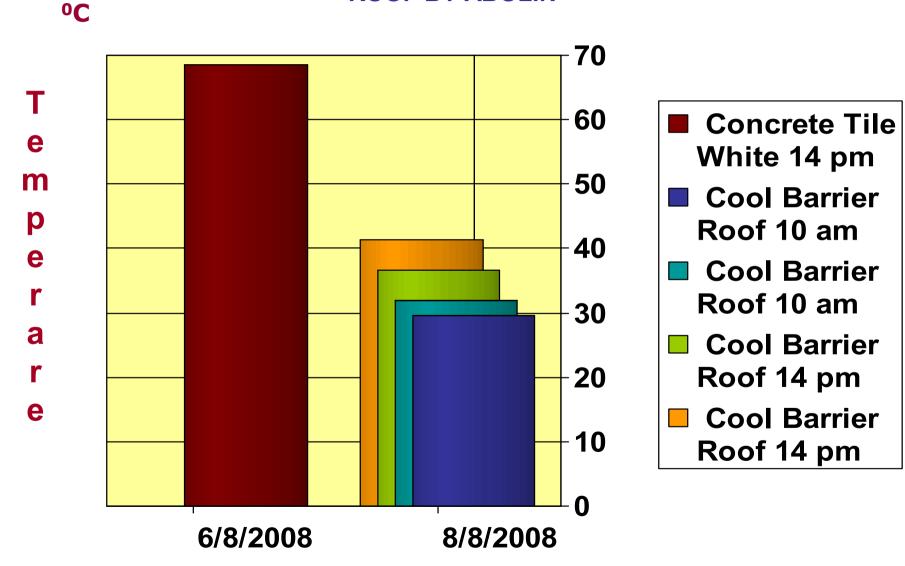

## TEMPERATURE MEASUREMENTS WITH THE USE OF AN INFRARED LASER THERMOMETER BEFORE AND AFTER THE APPLICATION OF COOL BARRIER ROOF BY ABOLIN