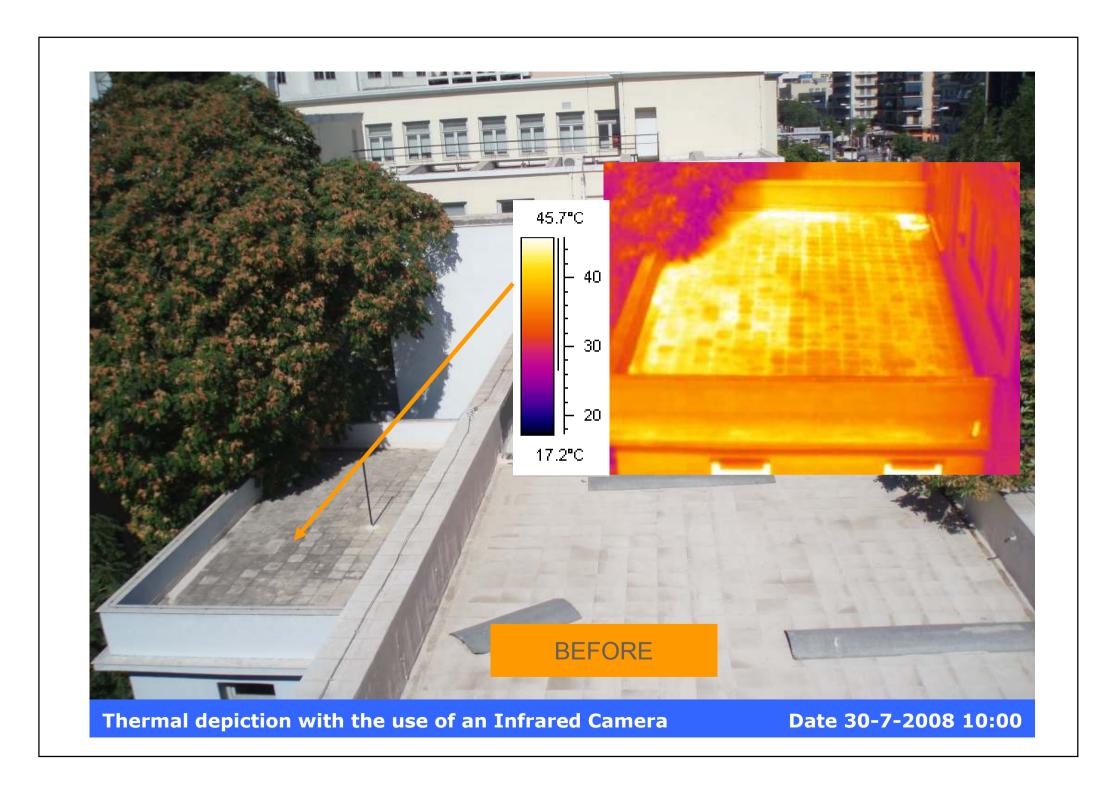

## TEMPERATURE MEASUREMENTS WITH THE USE OF AN INFRARED LASER THERMOMETER BEFORE AND AFTER THE APPLICATION OF COOL BARRIER ROOF BY ABOLIN