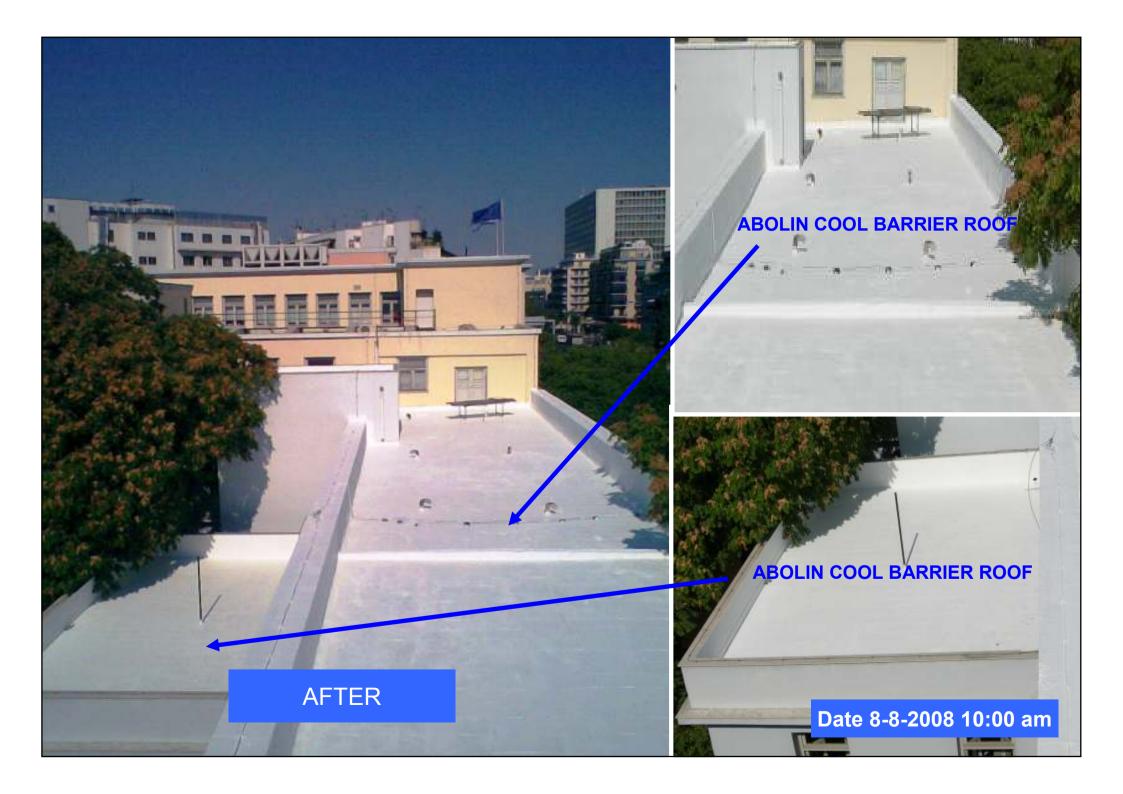

Thermal depiction with the use of an Infrared Camera

**AFTER** 

Date 08-8-2008 10:00

Surface temperature measurement with the use of an infrared laser thermometer 8-8-2008 10:00

Surface temperature measurement with the use of an infrared laser thermometer 8-8-2008 14:00