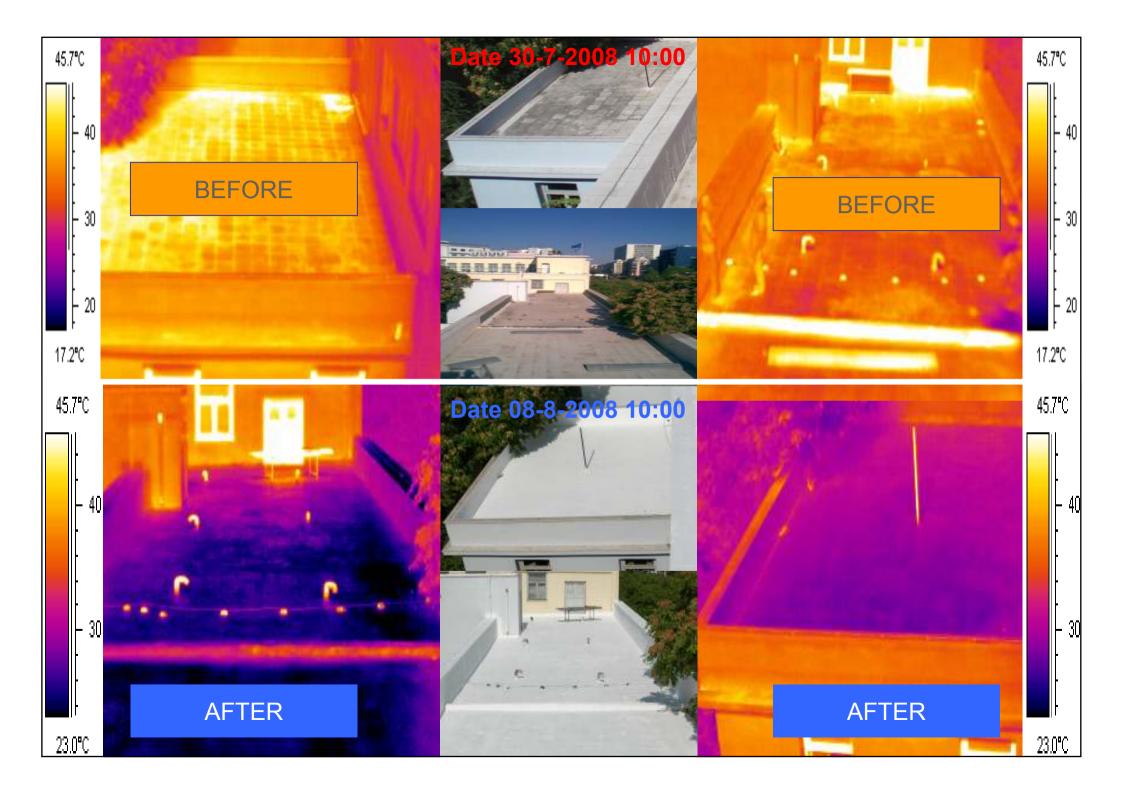

## TEMPERATURE MEASUREMENTS WITH THE USE OF AN INFRARED LASER THERMOMETER BEFORE AND AFTER THE APPLICATION OF COOL BARRIER ROOF BY ABOLIN