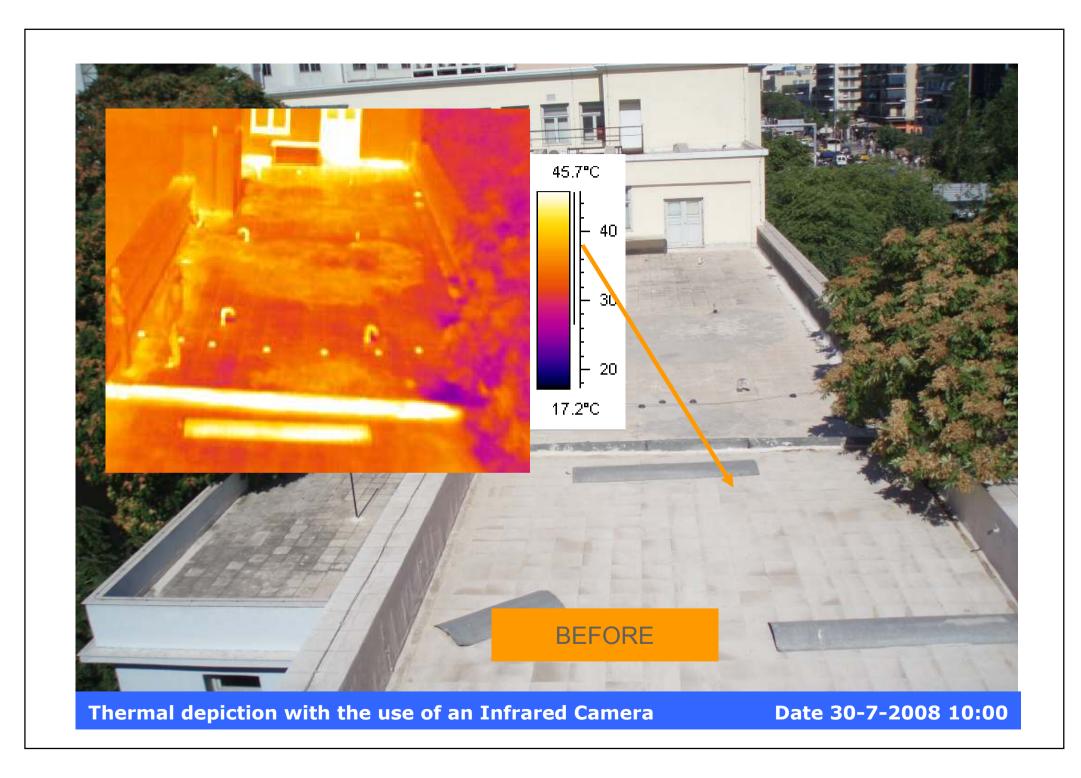

## CASE STUDY PREFECTURE OF ATHENS- DEPARTMENT OF SOCIAL PROVIDENCE

SURFACE TEMPERATURE MEASUREMENT OF A ROOF- BASED ON CORRODED WHITE CONCRETE TILES BEFORE AND AFTER THE APPLICATION OF COOL BARRIER ROOF BY ABOLIN CO.

PREFECTURE OF ATHENS- DEPARTMENT OF SOCIAL PROVIDENCE CASE STUDY PRODUCT: ABOLIN COOL BARRIER ROOF

PREFECTURE OF ATHENS- DEPARTMENT OF SOCIAL PROVIDENCE ROOF BASED ON CORRODED CONCRETE ROOF TILES APP. 600 m<sup>2</sup>