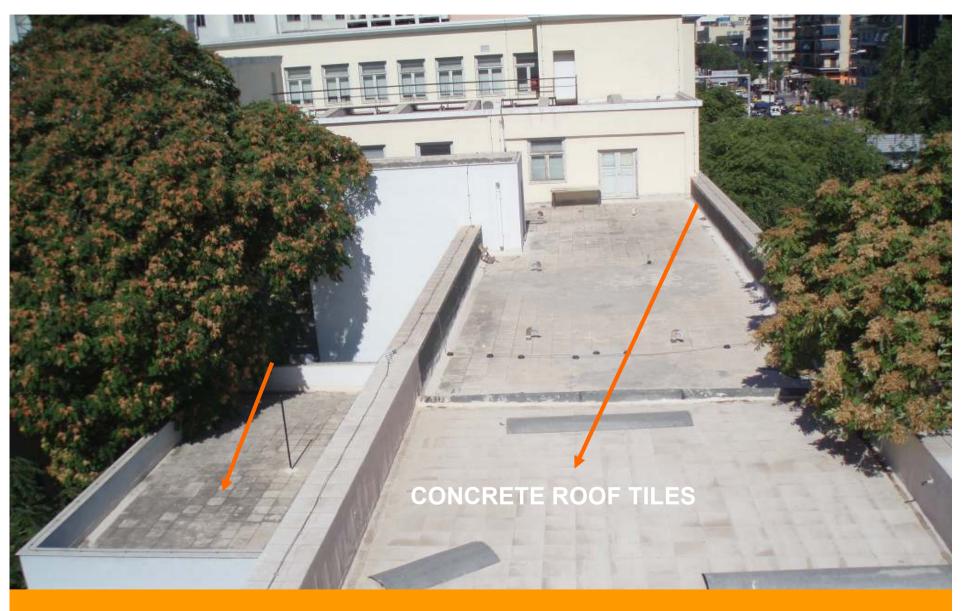

PREFECTURE OF ATHENS- DEPARTMENT OF SOCIAL PROVIDENCE CASE STUDY PRODUCT: ABOLIN COOL BARRIER ROOF

PREFECTURE OF ATHENS- DEPARTMENT OF SOCIAL PROVIDENCE ROOF BASED ON CORRODED CONCRETE ROOF TILES APP. 600 m<sup>2</sup>