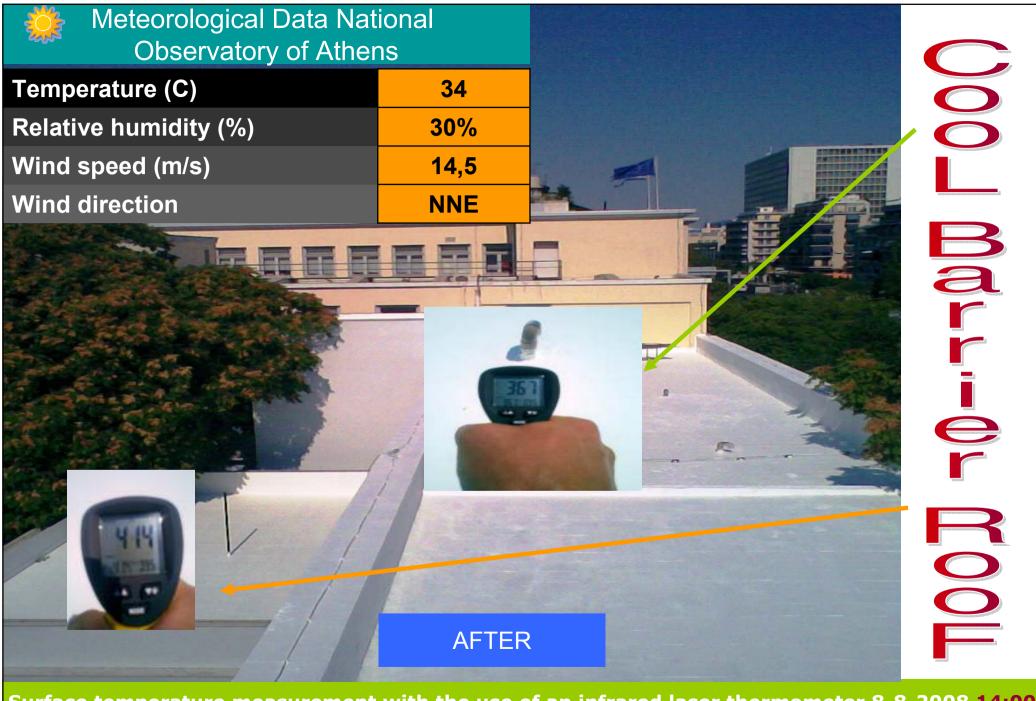

Thermal depiction with the use of an Infrared Camera

**AFTER** 

Date 08-8-2008 10:00

Surface temperature measurement with the use of an infrared laser thermometer 8-8-2008 10:00

Surface temperature measurement with the use of an infrared laser thermometer 8-8-2008 14:00