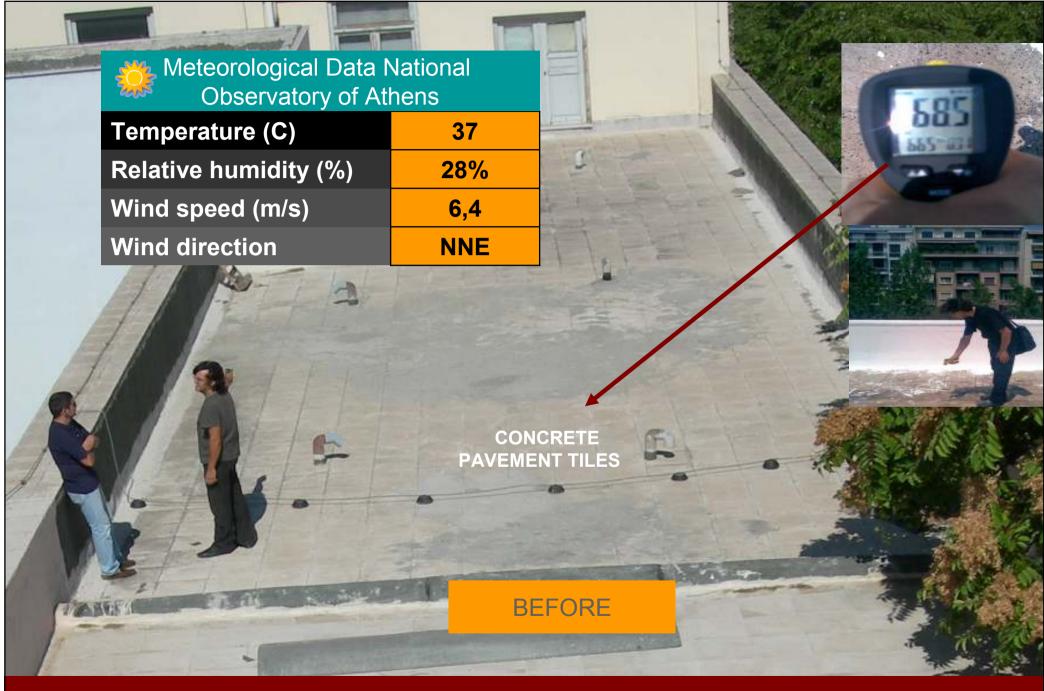

Surface temperature measurement with the use of an infrared laser thermometer 6-8-2008 14:00

| Temperature (C)       | 30   |
|-----------------------|------|
| Relative humidity (%) | 33%  |
| Wind speed (m/s)      | 12,5 |
| Wind direction        | N    |